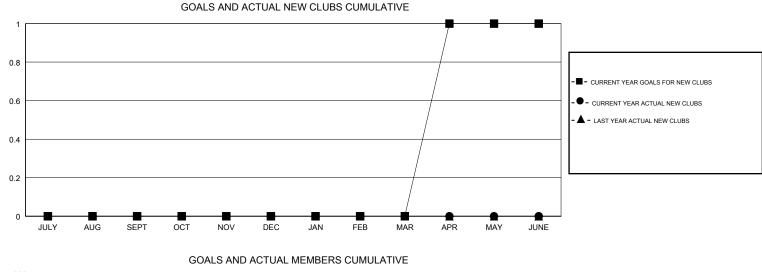

## GMT CA

| Clubs                 |               |           |               | Members               |                           |                         |                                                    |
|-----------------------|---------------|-----------|---------------|-----------------------|---------------------------|-------------------------|----------------------------------------------------|
| RESULTS FOR 2017-2018 |               |           |               | RESULTS FOR 2017-2018 |                           |                         |                                                    |
| QUARTER               | NEW CLUB GOAL | NEW CLUBS | DROPPED CLUBS | QUARTER               | MEMBER GROWTH NET<br>GOAL | MEMBER GROWTH<br>ACTUAL | DROPPED<br>MEMBERS ACTUAL<br>(including transfers) |
| JULY/AUG/SEPT         | 0             | 0         | 0             | JULY/AUG/SEPT         | 60                        | 33                      | 31                                                 |
| OCT/NOV/DEC           | 0             | 0         | 1             | OCT/NOV/DEC           | 60                        | 21                      | 62                                                 |
| JAN/FEB/MAR           | 0             | 0         | 3             | JAN/FEB/MAR           | 60                        | 30                      | 55                                                 |
| APR/MAY/JUNE          | 1             | 0         | 0             | APR/MAY/JUNE          | 75                        | 69                      | 61                                                 |