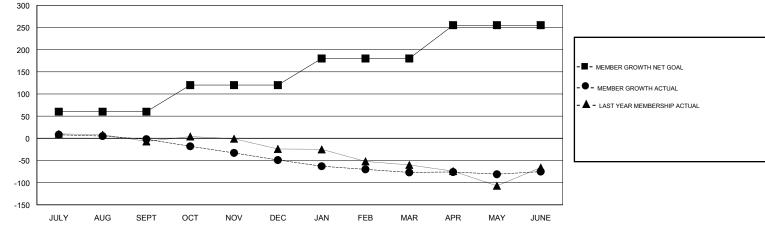

## GMT CA

| Clubs                 |               |           |               | Members               |                           |                         |                                                    |
|-----------------------|---------------|-----------|---------------|-----------------------|---------------------------|-------------------------|----------------------------------------------------|
| RESULTS FOR 2017-2018 |               |           |               | RESULTS FOR 2017-2018 |                           |                         |                                                    |
| QUARTER               | NEW CLUB GOAL | NEW CLUBS | DROPPED CLUBS | QUARTER               | MEMBER GROWTH NET<br>GOAL | MEMBER GROWTH<br>ACTUAL | DROPPED<br>MEMBERS ACTUAL<br>(including transfers) |
| JULY/AUG/SEPT         | 0             | 0         | 0             | JULY/AUG/SEPT         | 60                        | 33                      | 31                                                 |
| OCT/NOV/DEC           | 0             | 0         | 1             | OCT/NOV/DEC           | 60                        | 21                      | 62                                                 |
| JAN/FEB/MAR           | 0             | 0         | 3             | JAN/FEB/MAR           | 60                        | 30                      | 55                                                 |
| APR/MAY/JUNE          | 1             | 0         | 0             | APR/MAY/JUNE          | 75                        | 69                      | 61                                                 |